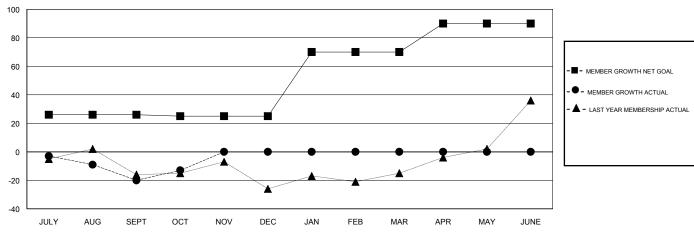

## GOALS AND ACTUAL MEMBERS CUMULATIVE

| DROPPED CLUBS: 0  DROPPED MEMBERS |    | 10 CLUBS OF 61 ADDED 1 OR MORE<br>NEW MEMBERS | GENDER DISTRIBUTION  MALE 815 (48.22%)  FEMALE 875 (51.78%)  Women Percentage Fiscal Year Goal: 52% |    |
|-----------------------------------|----|-----------------------------------------------|-----------------------------------------------------------------------------------------------------|----|
| DECEASED                          | 8  | CLICK HERE FOR CUMULATIVE  MEMBERSHIP DATA    | TOTAL FAMILY UNIT MEMBERS                                                                           | 71 |
| CLUB CANCELLED                    | 0  |                                               |                                                                                                     | 20 |
| OTHER                             | 29 |                                               | FAMILY MEMBERS PAYING HALF DUES                                                                     | 36 |
| TOTAL                             | 37 |                                               |                                                                                                     |    |