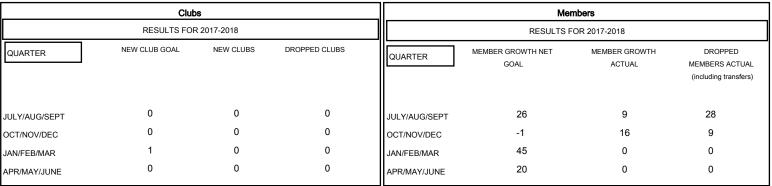

# MONTHLY MEMBERSHIP PROGRESS REPORT

## District 60 A

Results as of: 10/31/2017

## GMT: STACEY JONES LOCATION GUYANA GMT CA



#### GOALS AND ACTUAL NEW CLUBS CUMULATIVE



## GOALS AND ACTUAL MEMBERS CUMULATIVE



| DROPPED CLUBS: 0  DROPPED MEMBERS |    | 10 CLUBS OF 61 ADDED 1 OR MORE<br>NEW MEMBERS | GENDER DISTRIBUTION  MALE 815 (48.22%)  FEMALE 875 (51.78%)  Women Percentage Fiscal Year Goal: 52% |    |
|-----------------------------------|----|-----------------------------------------------|-----------------------------------------------------------------------------------------------------|----|
| DECEASED                          | 8  | CLICK HERE FOR CUMULATIVE  MEMBERSHIP DATA    | TOTAL FAMILY UNIT MEMBERS                                                                           | 71 |
| CLUB CANCELLED                    | 0  |                                               |